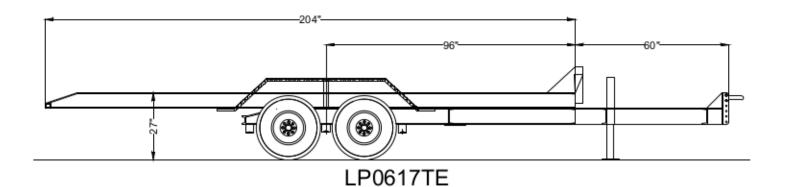

## WORKING TRAILERS FOR A WORKING WORLD

**LANDSCAPE 6-TON TILT BED** 

| G.V.W.R            | 13,800                       | SUSPENSION  | Multi-Leaf 5           |
|--------------------|------------------------------|-------------|------------------------|
| G.A.W.R (Wa. Axle) | 6,000                        | TIRE        | 235 80R x 16 Radial    |
| COUPLER            | 3" ID Pintle                 | WHEEL       | 6 x 16, 8 Lug          |
| SAFETY CHAINS      | 1/2" w/Safety Latch<br>Hooks | FLOOR       | 2" Nominal Oak         |
| JACK               | 12K Drop Leg Jack            | LIGHTS      | LED D.O.T. Stop, Tail, |
|                    |                              |             | Turn Clearance         |
| TONGUE             | Built-in with Frame          | FINISH PREP | Steel Is Cleaned To    |
|                    |                              |             | Ensure Smooth Finish   |
| FRAME              | 6" Channel x 8.2 Lbs.        | FINISH      | Superior Quality       |
| CROSS MEMBERS      | 3" Channel                   |             | Paint Is Applied For   |
| AXLES              | Two 6,000# Axles,            |             | A Highly Protective    |
|                    | Electric Brake               |             | Finish                 |